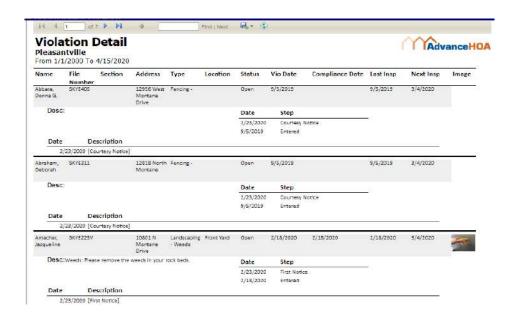

#### Violations Management

Viewing the status of violations is made easy with the Violations Details feature. Violation notices include photos and provide for a chronological history for notifications and follow up. The Board has access to all violation notices and compliances. The interactive Community Map allows break down of the specific details on locations of units with open violations.