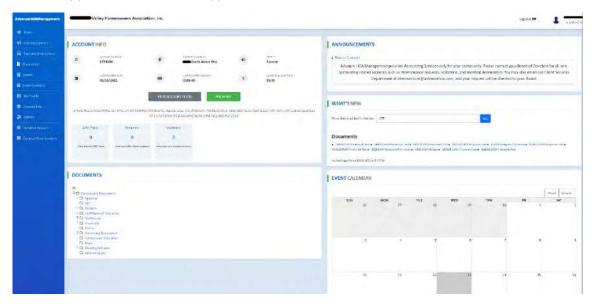

#### Community Link

Our system allows your Homeowners to securely access your Community Website, providing a comprehensive view and easy access to their account and community information. Homeowners can make online payments, view community documents and, stay informed with the online calendar and community message boards. Your Community Website is completely customizable to suit your community's needs. The documents section serves as your District's online filing cabinet and allows easy access to all governing documents, approved minutes, and approved financials, and much more.

#### Homeowner Account Information

On your Community Website homepage, homeowners will view a comprehensive snapshot of their account including the account statement, open ARC requests, violations, and work orders.

Full Account Ledgers with detailed transactions are also available for the homeowners.

|                    |                                                                                      |             |            | 0                | 0                                               |                                                          |
|--------------------|--------------------------------------------------------------------------------------|-------------|------------|------------------|-------------------------------------------------|----------------------------------------------------------|
| Statements         |                                                                                      |             | Shear a    | nd add ARC plans | View and add resident,<br>requests              | Vie                                                      |
| Tran Type          | Description                                                                          | Tran Amount | 1          |                  |                                                 |                                                          |
| Payment            | lockbax 561884585                                                                    | (\$1.00)    | (\$1.00)   | 8877702          |                                                 |                                                          |
| Payment            | lackbox 561951650                                                                    | (\$1.00)    | (\$2,00)   | 8615826          |                                                 |                                                          |
| Member Assessments | Member Assessment<br>2021                                                            | \$198.00    | \$196,00   |                  |                                                 |                                                          |
| Payment            | lockbox 561502485                                                                    | [\$196.00]  | \$0.00     | 8613593          |                                                 |                                                          |
| Payment            | fechbox 832401170                                                                    | (\$1.00)    | (\$1.00)   | 8449982          |                                                 |                                                          |
| Payment            | lockbox 839878155                                                                    | (\$1.00)    | (\$2.00)   | 8394606          |                                                 |                                                          |
| Payment            | lorkbox 831558345                                                                    | (\$206.00)  | (\$208.00) | 8261132          |                                                 |                                                          |
| Member Assessments | Member Assessment<br>2022                                                            | \$208.00    | \$0.00     |                  |                                                 |                                                          |
|                    | Tran Type Peyment #ayment Member Assessments Payment Payment Payment Payment Payment | Tran Type   | Tran Type  | Tran Type        | View and and AnC plans   View and and AnC plans | View and aid Art. (den)   View and aid resident requests |