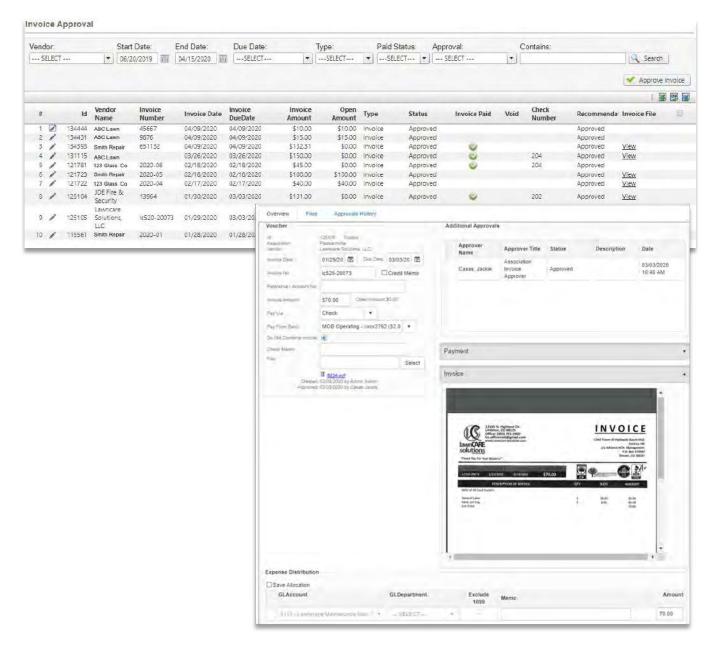

#### Online Invoicing Approval

Our online invoice approval allows you to easily view current invoices and see all prior and paid invoices by month or vendor. When reviewing an invoice for approval, you will view an image of the invoice, the account code, and the bank account set to pay the invoice.