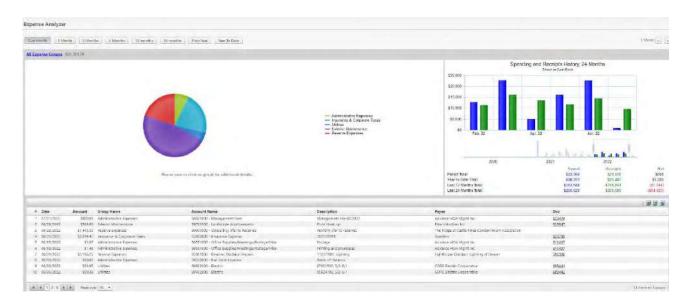

Features on the Board Portal include:

- o Account Search: review account transactions and info for each owner
- o Member Export: export a list of all owners and contact information
- Board Discussions: collaborate with board members
- o Community Map: utilize the interactive map showing vios, work orders, ARCs
- o Board RFP: consolidate RFP information in one location
- o Expense Analyzer: use the interactive graphs for analyzing expenses
- o Board Actions: record actions between meetings
- o Invoice Approval: review and approve invoices for payments to vendors
- o Board Documents: review documents for Board access only
- o Board Reporting: run several available reports for real time data

The Expense Analyzer allows you dive deep into community expenses by General Ledger code with specific time frames, GL group types, and more. Great tool during budget season!