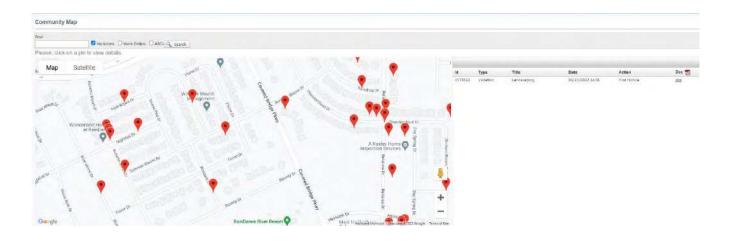

Features on the Board Portal include:

- o Account Search: review account transactions and info for each owner
- o Member Export: export a list of all owners and contact information
- Board Discussions: collaborate with board members
- o Community Map: utilize the interactive map showing vios, work orders, ARCs
- o Board RFP: consolidate RFP information in one location
- o Expense Analyzer: use the interactive graphs for analyzing expenses
- o Board Actions: record actions between meetings
- o Invoice Approval: review and approve invoices for payments to vendors
- o Board Documents: review documents for Board access only
- o Board Reporting: run several available reports for real time data

#### Violations Management

Viewing the status of violations is made easy with the Violations Details feature. Violation notices include photos and provide for a chronological history for notifications and follow up. The Board has access to all violation notices and compliances. The interactive Community Map allows break down of the specific details on locations of units with open violations.