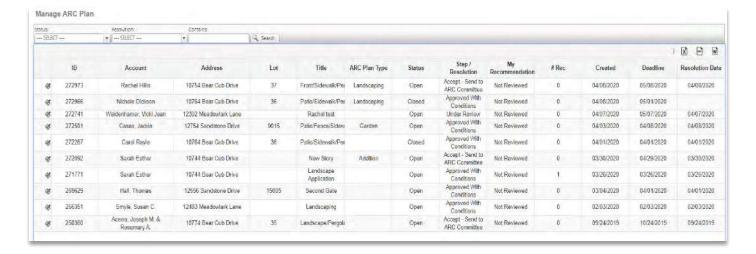

#### **Architectural Requests**

Description

Approval Note: Completed Note:

Date

The status of all architectural requests is available to the Architectural Committee and Board in the Manage ARC Plan feature. Committee members can review, provide comment, and approve requests online. Homeowners submit their requests and associated documents online through their Community Link account or by submitting to the manager or committee.